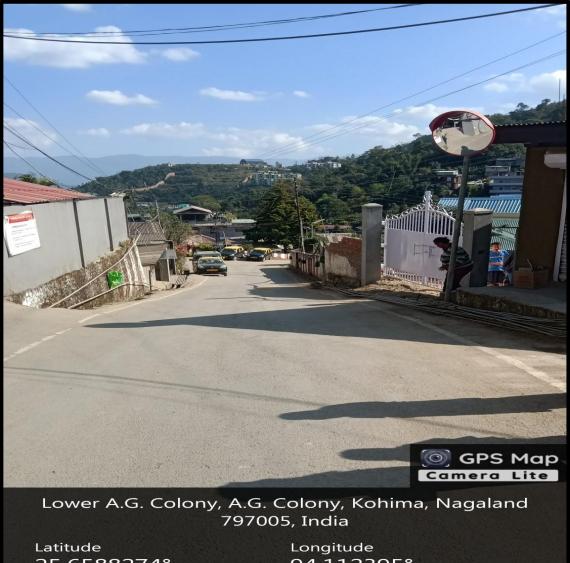

### LANDSCAPING WITH TREES AND PLANTS

Natural Landscape of Model Christian College

25.6588274° Local 11:54:29 AM

GMT 06:24:29 AM

94.112395°

Altitude 1312.4 meters Monday, 29-11-2021

03/2022

Principal Model Christian College Kohima : Nagaland.