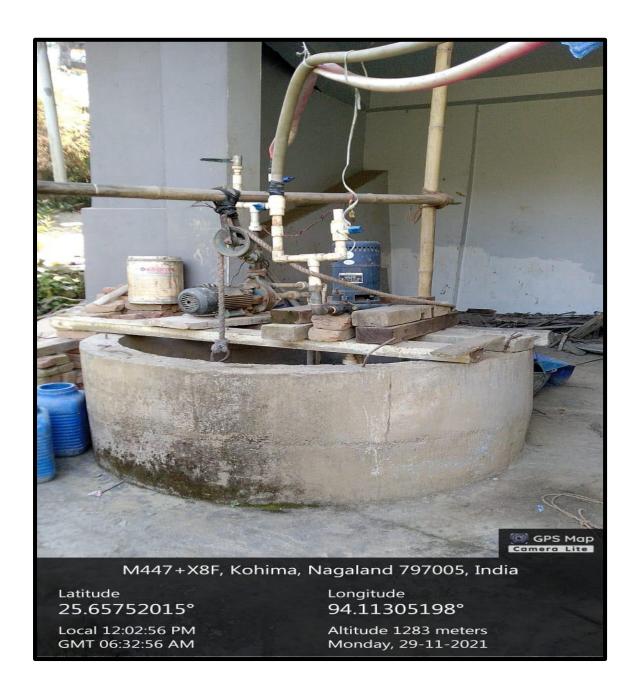

## 7.1.4: Water conservation facilities available in the institution:

The institute has water conservation facilities through provision of rooftop water harvesting, bore well and construction of tank.

Geotagged images are given below for reference.

**Rooftop water harvesting** 

Principal
Model Christian College
Kohima: Nagaland.

Bore well/open well recharge tank

Principal
Model Christian College
Kohima: Nagaland.

Underground water tank/reservoir

Principal
Model Christian College
Kohima: Nagalund.