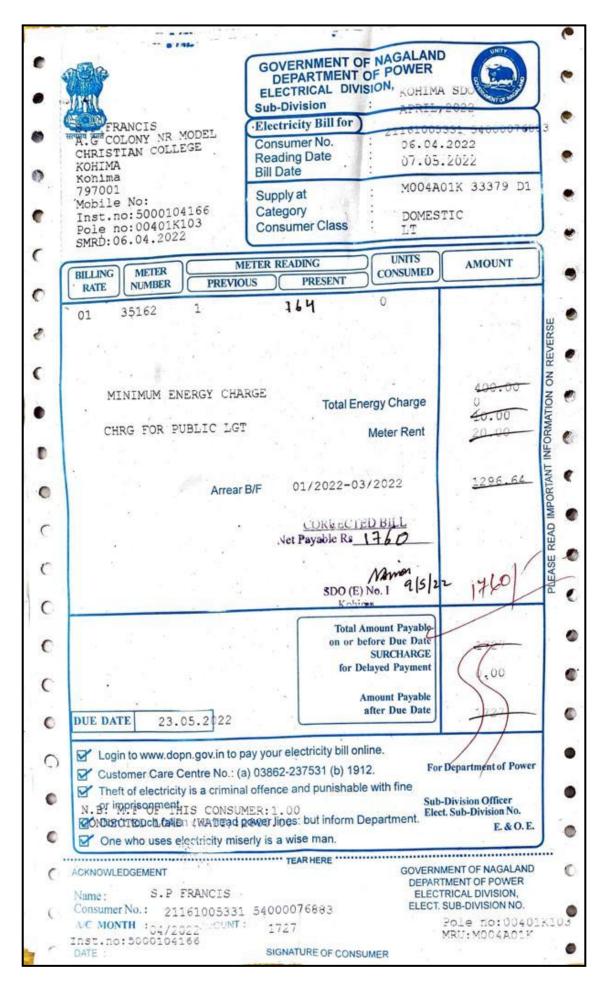

### HIGHLIGHTED PORTION OF THE RECEIPTS OF ELECTRICITY BILL DURING THE LAST FIVE YEARS