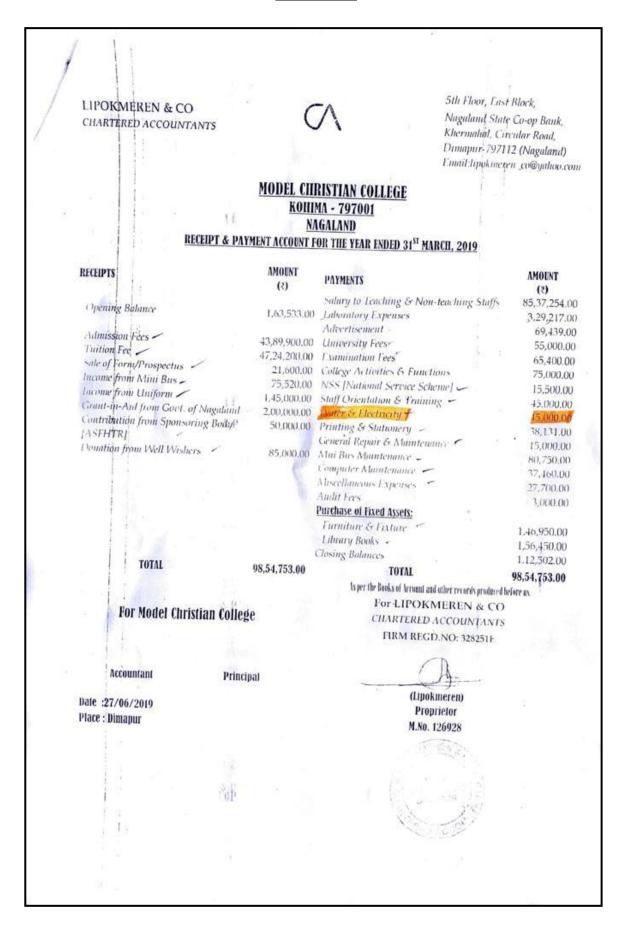

| pokmeren)                    |               |
|   | Date : 14/05/2018                   |              |                                                             | roprietor                    |               |
|   | Place : Dimapur                     |              |                                                             | No. 126928                   |               |
|   | i.f.                                |              | CHAR D                                                      | FIRM                         |               |
|   |                                     |              |                                                             | - AU                         |               |

### <u>2018-2019</u>



# <u>2019-2020</u>

| 1  |                              |                 |