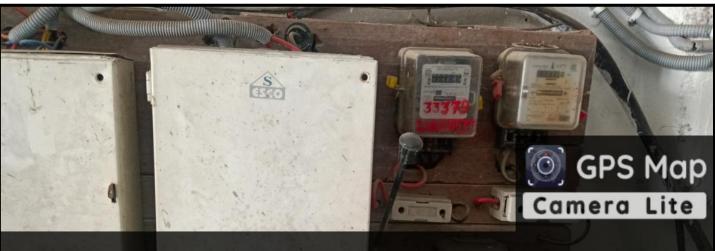

# WHEELING TO THE GRID

# M456+279, A.G. Colony, Kohima, Nagaland 797005, India

Latitude 25.657138°

Local 11:43:31 AM GMT 06:13:31 AM Longitude 94.111244°

Altitude 0 meters Monday, 29-11-2021