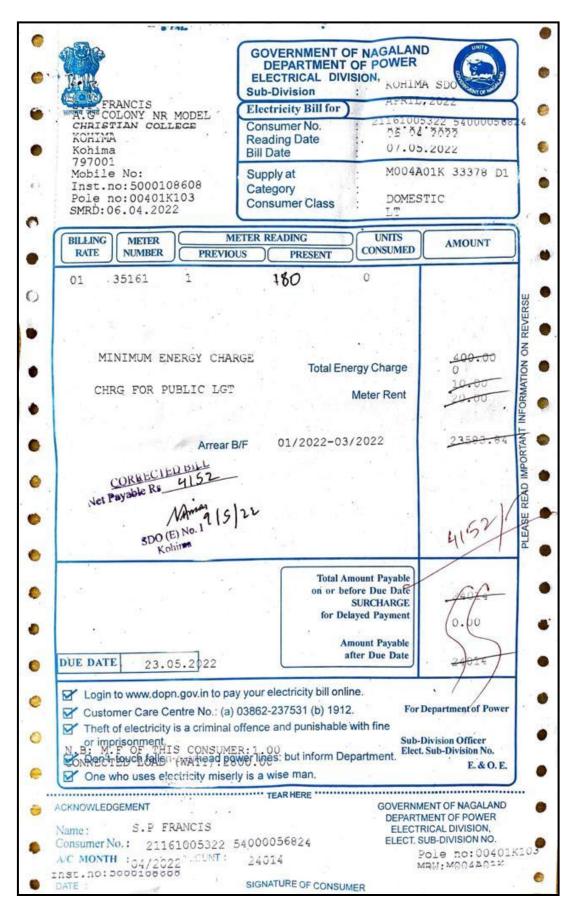

#### **BILLS FOR UTILISATION OF POWER EFFICIENT EQUIPMENTS**

### HIGHLIGHTED PORTION OF THE RECEIPTS OF ELECTRICITY BILL DURING THE LAST FIVE YEARS