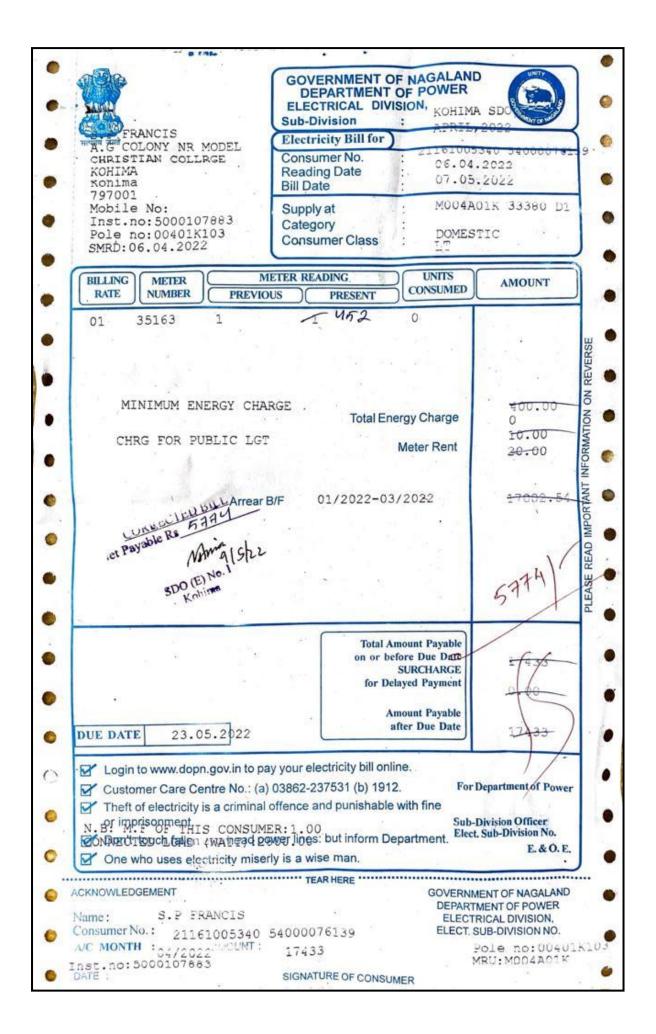

### HIGHLIGHTED PORTION OF THE RECEIPTS OF ELECTRICITY BILL DURING THE LAST FIVE YEARS