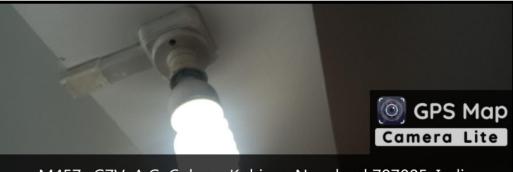

# **USE OF LED BULBS/POWER EFFICIENT EQUIPMENT**

# M457+G7V, A.G. Colony, Kohima, Nagaland 797005, India

<sup>Latitude</sup> 25.6587934°

Local 11:42:29 AM GMT 06:12:29 AM Longitude 94.1130956°

Altitude 1301 meters Monday, 29-11-2021