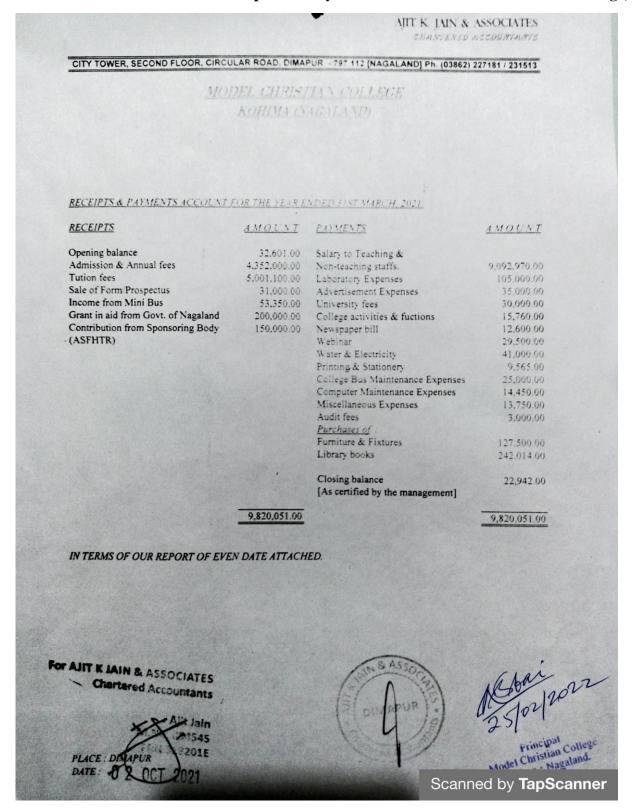

|                        |                                                                                            |                                      |
|                                               |                        |                                                                                            |                                      |
|                                               |                        | Scanned by                                                                                 |                                      |

Percentage of Funds Utilised against the total income: Total Expense X 100

Total Income

9936961x 100

9969562 = 99.67 %

## 5. External Audit on the Receipts and Payments Account of Model Christian College, 2020-2021



Percentage of Funds Utilised against the total income: Total Expense X 100

**Total Income** 

= 9797109 x 100

9820051

= 99.76%

Average percentage of resources mobilised in the last five years = 99.76 + 98.33 + 100 + 99.67 + 99.76

= <u>497.52</u> = 99.5%

5