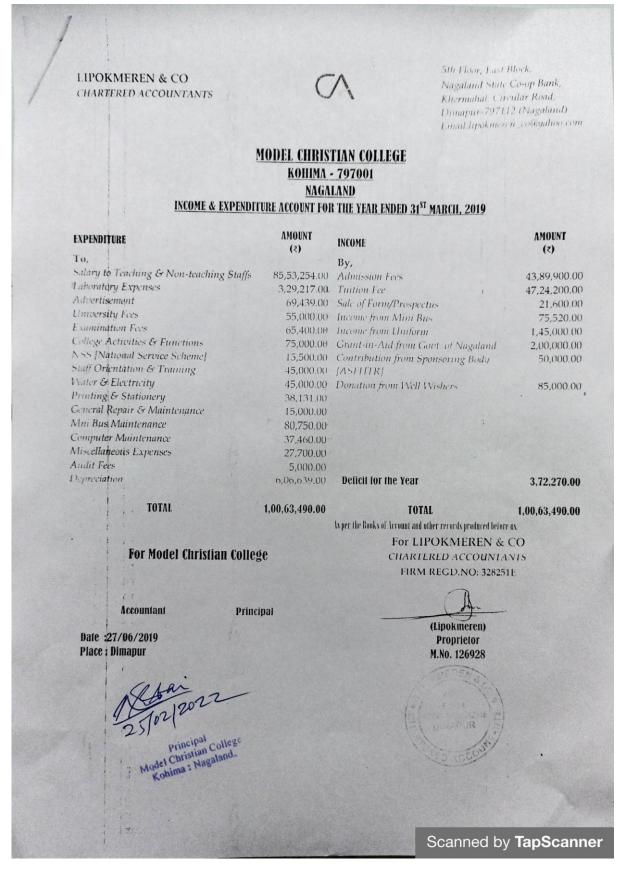

ncipal Cal                                        | 1               | REGI. NO. 309251E ODIMAPUR                          |               |
| Principal<br>Model Christian Col<br>Kohima : Nagalar | nd.             | PARTO ACCOUNT                                       |               |
|                                                      |                 | Scanned by <b>T</b> a                               | n Seanne      |
|                                                      |                 |                                                     |               |

Percentage of Funds Utilised against the total income: Total Expense X 100

**Total Income** 

9636263 x 100

9799796

98.33%

## 3. External Audit on the Receipts and Payments Account of Model Christian College, 2018-2019



Percentage of Funds Utilised against the total income: Total Expense X 100

**Total Income** 

= 10063490 x 100

10063490

= 100%

## 4. External Audit on the Receipts and Payments Account of Model Christian College, 2019-2020

| LIPOKMEREN & CO CHARTERED ACCOUNTANTS         |                        | 5th Floor, East Blo Nagaland State Co Khermahal, Circul Dimapur-797112 ( Email:lipokmeren_ | o-op Bank,<br>ar Road,<br>(Nagaland) |
|-----------------------------------------------|------------------------|--------------------------------------------------------------------------------------------|--------------------------------------|
|                                               |                        | HRISTIAN COLLEGE<br>DIUMA - 797001<br>NAGALAND