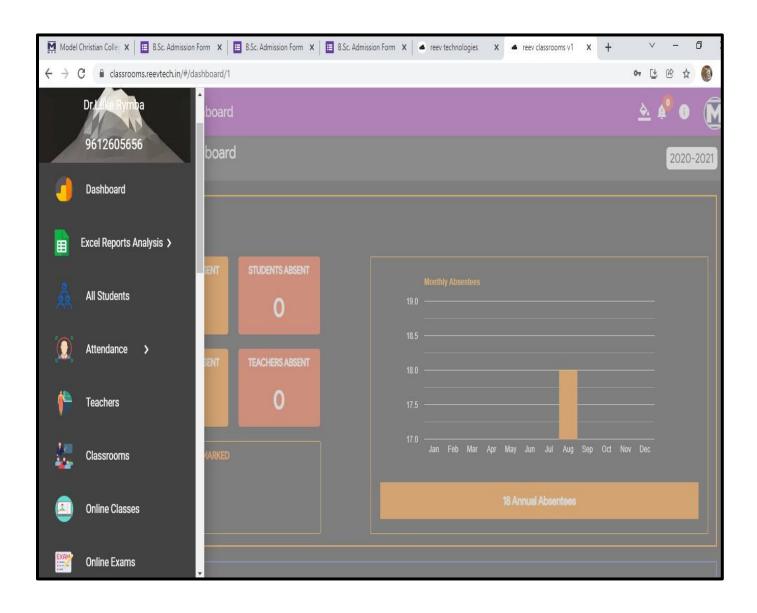

## 1. ADMINISTRATION

<u>Teachers class routine and students timetable from Classrooms.reevtech. (M0U Enclosed)</u>