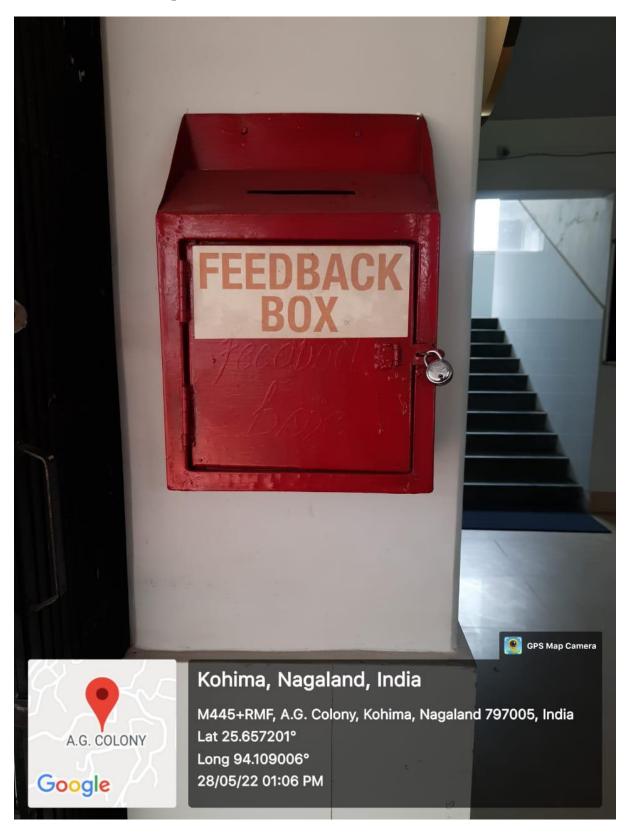

### Scanned images of

- 1. Proof of Internal committees/ Grievances committee formation/other committees as per UGC norms, attested by Principal (Page no. 2-5).
- 2. Separate minutes of all the meetings of student grievance committee and all other statutory committees for grievances redressal of students such as anti ragging committee, committee for prevention of sexual abuse, etc., attested by Principal (Page no. 6-17).
- 3. Names of staff and students in each committee with their respective roles, attested by Principal (Page no 18).
- 4. Details of meetings conducted and agenda and minutes and resolutions of each meeting, attested by Principal (Page no. 6-17).
- 5. Details of grievances received no., date, subject, from which stake holder, resolution taken on the grievance, action taken report for the grievances for the last two years (Page no. 19).
- 6. Geotagged photographs of complaint box (Page no. 20).