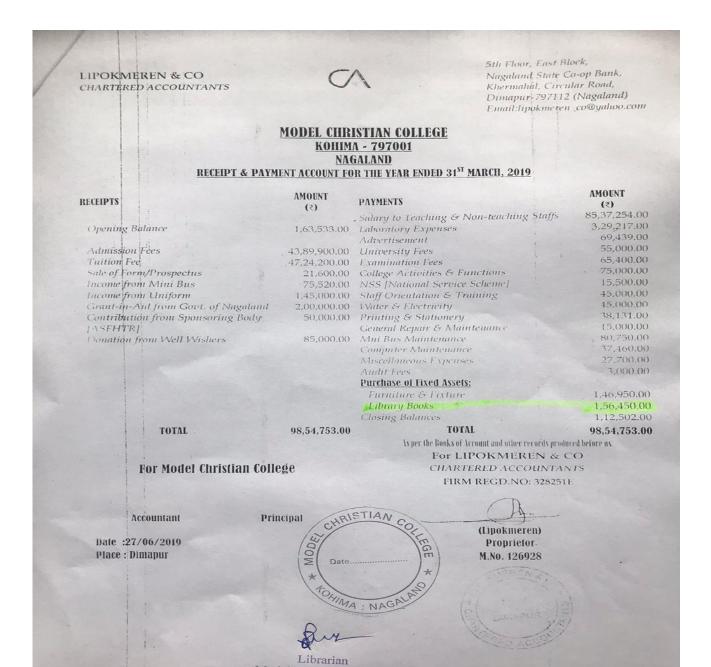

#### LIPOKMEREN & CO CHARTERED ACCOUNTANTS

5th Floor, East Block, Nagaland State Co-op Bank, Khermahal, Circular Road, Dimapur-797112 (Nagaland) Email:lipokmeren\_co@yahoo.com

## **MODEL CHRISTIAN COLLEGE KOHIMA - 797001** NAGALAND

| RECEIPT & | PAYMENT ACCOUNT | FOR THE YEAR ENDED | 31 <sup>31</sup> MARCH, 2018 |
|-----------|-----------------|--------------------|------------------------------|
|           | AMOUNT          | PAYMENTS           |                              |
|           | (3)             | PAIRLINIS          |                              |

| RECEIPTS                                                                                                                                                                                                                                                                                                                                                                                                                                                                                                                                                                                                                                                                                                                                                                                                                                                                                                                                                                                                                                                                                                                                                                                                                                                                                                                                                                                                                                                                                                                                                                                                                                                                                                                                                                                                                                                                                                                                                                                                                                                                                                                       | AMOUNT (₹)   | PAYMENTS TENED OF TENEDS ASSESSMENTS     | AMOUNT (₹)   |
|--------------------------------------------------------------------------------------------------------------------------------------------------------------------------------------------------------------------------------------------------------------------------------------------------------------------------------------------------------------------------------------------------------------------------------------------------------------------------------------------------------------------------------------------------------------------------------------------------------------------------------------------------------------------------------------------------------------------------------------------------------------------------------------------------------------------------------------------------------------------------------------------------------------------------------------------------------------------------------------------------------------------------------------------------------------------------------------------------------------------------------------------------------------------------------------------------------------------------------------------------------------------------------------------------------------------------------------------------------------------------------------------------------------------------------------------------------------------------------------------------------------------------------------------------------------------------------------------------------------------------------------------------------------------------------------------------------------------------------------------------------------------------------------------------------------------------------------------------------------------------------------------------------------------------------------------------------------------------------------------------------------------------------------------------------------------------------------------------------------------------------|--------------|------------------------------------------|--------------|
| Control of the Contro |              | Salary to Teaching & Non-teaching Staffs | 81,22,870.00 |
| Opening Balance                                                                                                                                                                                                                                                                                                                                                                                                                                                                                                                                                                                                                                                                                                                                                                                                                                                                                                                                                                                                                                                                                                                                                                                                                                                                                                                                                                                                                                                                                                                                                                                                                                                                                                                                                                                                                                                                                                                                                                                                                                                                                                                | 38,256.00    | Laboratory Expenses                      | 1,23,800.00  |
| 978                                                                                                                                                                                                                                                                                                                                                                                                                                                                                                                                                                                                                                                                                                                                                                                                                                                                                                                                                                                                                                                                                                                                                                                                                                                                                                                                                                                                                                                                                                                                                                                                                                                                                                                                                                                                                                                                                                                                                                                                                                                                                                                            |              | Advertisement                            | 78,500.00    |
| Admission Fees                                                                                                                                                                                                                                                                                                                                                                                                                                                                                                                                                                                                                                                                                                                                                                                                                                                                                                                                                                                                                                                                                                                                                                                                                                                                                                                                                                                                                                                                                                                                                                                                                                                                                                                                                                                                                                                                                                                                                                                                                                                                                                                 | 44,69,200.00 | University Fees                          | 75,000.00    |
| Tuition Fee                                                                                                                                                                                                                                                                                                                                                                                                                                                                                                                                                                                                                                                                                                                                                                                                                                                                                                                                                                                                                                                                                                                                                                                                                                                                                                                                                                                                                                                                                                                                                                                                                                                                                                                                                                                                                                                                                                                                                                                                                                                                                                                    | 48,28,400.00 | Examination Fees                         | 97,500.00    |
| Sale of Form/Prospectus                                                                                                                                                                                                                                                                                                                                                                                                                                                                                                                                                                                                                                                                                                                                                                                                                                                                                                                                                                                                                                                                                                                                                                                                                                                                                                                                                                                                                                                                                                                                                                                                                                                                                                                                                                                                                                                                                                                                                                                                                                                                                                        | 27,700.00    | College Activities & Functions           | 1,22,935.00  |
| Income from Mini Bus                                                                                                                                                                                                                                                                                                                                                                                                                                                                                                                                                                                                                                                                                                                                                                                                                                                                                                                                                                                                                                                                                                                                                                                                                                                                                                                                                                                                                                                                                                                                                                                                                                                                                                                                                                                                                                                                                                                                                                                                                                                                                                           | 45,490.00    | NSS [National Service Scheme]            | 1,04,000.00  |
| Income from Uniform                                                                                                                                                                                                                                                                                                                                                                                                                                                                                                                                                                                                                                                                                                                                                                                                                                                                                                                                                                                                                                                                                                                                                                                                                                                                                                                                                                                                                                                                                                                                                                                                                                                                                                                                                                                                                                                                                                                                                                                                                                                                                                            | 1,00,750.00  | Staff Orientation & Training             | 69,430.00    |
| Grant-in-Aid from Goot. of Nagaland                                                                                                                                                                                                                                                                                                                                                                                                                                                                                                                                                                                                                                                                                                                                                                                                                                                                                                                                                                                                                                                                                                                                                                                                                                                                                                                                                                                                                                                                                                                                                                                                                                                                                                                                                                                                                                                                                                                                                                                                                                                                                            | 1,60,000.00  | National Seminar                         | 87,000.00    |
| Contribution from Sponsoring Body                                                                                                                                                                                                                                                                                                                                                                                                                                                                                                                                                                                                                                                                                                                                                                                                                                                                                                                                                                                                                                                                                                                                                                                                                                                                                                                                                                                                                                                                                                                                                                                                                                                                                                                                                                                                                                                                                                                                                                                                                                                                                              | 50,000.00    | Water & Electricity                      | 47,000.00    |
| [ASFHTR]                                                                                                                                                                                                                                                                                                                                                                                                                                                                                                                                                                                                                                                                                                                                                                                                                                                                                                                                                                                                                                                                                                                                                                                                                                                                                                                                                                                                                                                                                                                                                                                                                                                                                                                                                                                                                                                                                                                                                                                                                                                                                                                       |              | Printing & Stationery                    | 9,868.00     |
| Donation from Well Wishers                                                                                                                                                                                                                                                                                                                                                                                                                                                                                                                                                                                                                                                                                                                                                                                                                                                                                                                                                                                                                                                                                                                                                                                                                                                                                                                                                                                                                                                                                                                                                                                                                                                                                                                                                                                                                                                                                                                                                                                                                                                                                                     | 80,000.00    | General Repair & Maintenance             | 8,000.00     |
|                                                                                                                                                                                                                                                                                                                                                                                                                                                                                                                                                                                                                                                                                                                                                                                                                                                                                                                                                                                                                                                                                                                                                                                                                                                                                                                                                                                                                                                                                                                                                                                                                                                                                                                                                                                                                                                                                                                                                                                                                                                                                                                                |              | Mni Bus Maintenance                      | 30,360.00    |
|                                                                                                                                                                                                                                                                                                                                                                                                                                                                                                                                                                                                                                                                                                                                                                                                                                                                                                                                                                                                                                                                                                                                                                                                                                                                                                                                                                                                                                                                                                                                                                                                                                                                                                                                                                                                                                                                                                                                                                                                                                                                                                                                |              | Computer Maintenance                     | 35,000.00    |
|                                                                                                                                                                                                                                                                                                                                                                                                                                                                                                                                                                                                                                                                                                                                                                                                                                                                                                                                                                                                                                                                                                                                                                                                                                                                                                                                                                                                                                                                                                                                                                                                                                                                                                                                                                                                                                                                                                                                                                                                                                                                                                                                |              | Miscellaneous Expenses                   | 1,24,000.00  |
|                                                                                                                                                                                                                                                                                                                                                                                                                                                                                                                                                                                                                                                                                                                                                                                                                                                                                                                                                                                                                                                                                                                                                                                                                                                                                                                                                                                                                                                                                                                                                                                                                                                                                                                                                                                                                                                                                                                                                                                                                                                                                                                                |              | Audit Fees                               | 3,000.00     |
|                                                                                                                                                                                                                                                                                                                                                                                                                                                                                                                                                                                                                                                                                                                                                                                                                                                                                                                                                                                                                                                                                                                                                                                                                                                                                                                                                                                                                                                                                                                                                                                                                                                                                                                                                                                                                                                                                                                                                                                                                                                                                                                                |              | Purchase of Fixed Assets:                |              |
|                                                                                                                                                                                                                                                                                                                                                                                                                                                                                                                                                                                                                                                                                                                                                                                                                                                                                                                                                                                                                                                                                                                                                                                                                                                                                                                                                                                                                                                                                                                                                                                                                                                                                                                                                                                                                                                                                                                                                                                                                                                                                                                                |              | Furniture & Fixture                      | 1,50,000.00  |
|                                                                                                                                                                                                                                                                                                                                                                                                                                                                                                                                                                                                                                                                                                                                                                                                                                                                                                                                                                                                                                                                                                                                                                                                                                                                                                                                                                                                                                                                                                                                                                                                                                                                                                                                                                                                                                                                                                                                                                                                                                                                                                                                |              | Library Books                            | 1,94,000.00  |
|                                                                                                                                                                                                                                                                                                                                                                                                                                                                                                                                                                                                                                                                                                                                                                                                                                                                                                                                                                                                                                                                                                                                                                                                                                                                                                                                                                                                                                                                                                                                                                                                                                                                                                                                                                                                                                                                                                                                                                                                                                                                                                                                |              | Computer & Software                      | 1,54,000.00  |
|                                                                                                                                                                                                                                                                                                                                                                                                                                                                                                                                                                                                                                                                                                                                                                                                                                                                                                                                                                                                                                                                                                                                                                                                                                                                                                                                                                                                                                                                                                                                                                                                                                                                                                                                                                                                                                                                                                                                                                                                                                                                                                                                |              | Closing Balances                         | 1,63,533.00  |
| TOTAL                                                                                                                                                                                                                                                                                                                                                                                                                                                                                                                                                                                                                                                                                                                                                                                                                                                                                                                                                                                                                                                                                                                                                                                                                                                                                                                                                                                                                                                                                                                                                                                                                                                                                                                                                                                                                                                                                                                                                                                                                                                                                                                          | 97,99,796.00 | TOTAL                                    | 97,99,796.00 |

For Model Christian College

As per the Books of Account and other records produced before us.

For LIPOKMEREN & CO CHARTERED ACCOUNTANTS FIRM REGD.NO: 328251E

Accountant

Date: 14/05/2018 Place : Dimapur

Principal

#### LIBRARY EXPENDITURE FOR THE YEAR 2018-19

Model Christian College Kohima: Nagaland

Total expenditure on books/e-books and journals/e-journals = Expenditure on books + expenditure on journals + Expenditure on subscription to INFLIBNET

Expenditure in 2016-17 = 14,91,057 + 22510 = Rs. 15,13,567
Expenditure in 2017-18 = 1,94,000 + 22510 = Rs. 2,16,510
Expenditure in 2018-19 = 1, 56,450 + 22510 = Rs. 1,78960
Expenditure in 2019-20 = 26,5071 + 27742 + 5900 = Rs. 33,642
Expenditure in 2020-21 = 2,42,014 + 27742 + 5900 = Rs. 2,76,656