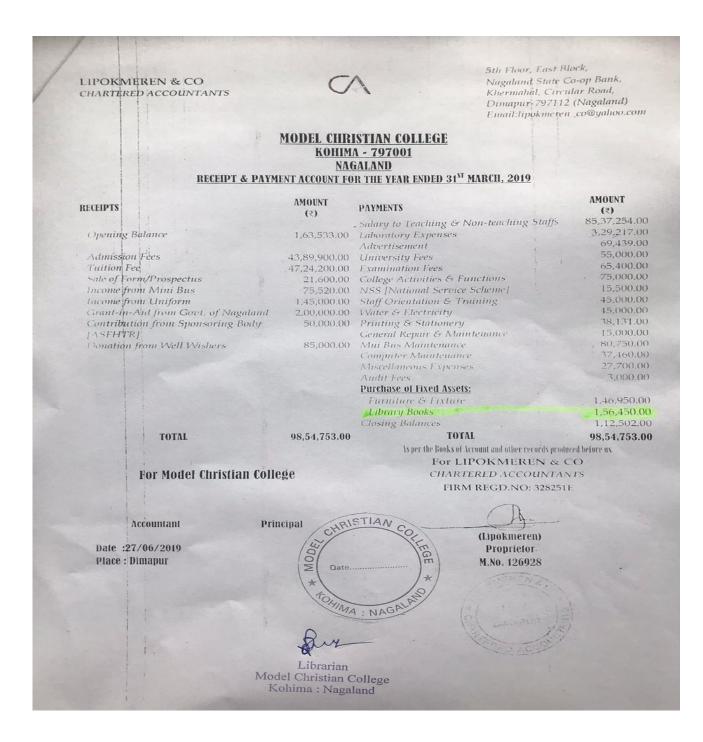

#### AJIT K. JAIN & ASSOCIATES CHARTERED ACCOUNTAINTS CITY TOWER, SECOND FLOOR, CIRCULAR ROAD, DIMAPUR - 797 112 [NAGALAND] Ph. (03862) 227181 / 231513 MODEL CHRISTIAN COLLEGE KOHIMA [NAGALAND] RECEIPTS & PAYMENTS ACCOUNT FOR THE YEAR ENDED 31ST MARCH, 2017. AMOUNT AMOUNT PAYMENTS RECEIPTS 239,851.00 Opening balance Salary to : Teaching & Non teaching Staff Salary 8,793,534.00 Donation from well wishers 5,000,000.00 Donation from society 1,500,000.00 915,484.00 Laboratory Expenses Admission fees 4,990,250.00 50,520.00 Advertisement Expenses 4,018,700.00 Tution fees 126,000.00 Water & Electricity College Bus earning 201,785.00 65,000.00 Sales of Prospectus/ Application Forms. University fees 102,935.00 22,100.00 Examination fees 65,000.00 Uniform fees 113,000.00 College activities & functions 84,630.00 Printing & Stationery 21,450.00 General repairs & maintenance 256,327.00 College Bus maintenance 10,368.00 Computer Maintenance Expenses 8.000.00 NSS (Transportation) 39,925.00 Miscellaneous expenses CHRISTIAN 25,000.00 Staff orientation expenses 200,000.00 Expenditure for NAAC 2,500,000.00 Construction of College Building 3,000.00 Audit fees Purchases of 1,156,200.00 Furniture & Fixtures Date Library books 133,000.00 Computer HIMA : NAGA 38,256.00 Closing balance [As certified by the management] 16,085,686.00 16,085,686.00 IN TERMS OF OUR REPORT OF EVEN DATE ATTACHED. FOR & ON BEHALF OF AJIT K. JAIN & ASSOCIATES CHARTERED ACCOUNTANTS PLACE : DIMAPUR Ajit 1.No. 054 DATE : 0 5 MAY 2017 ed Accou