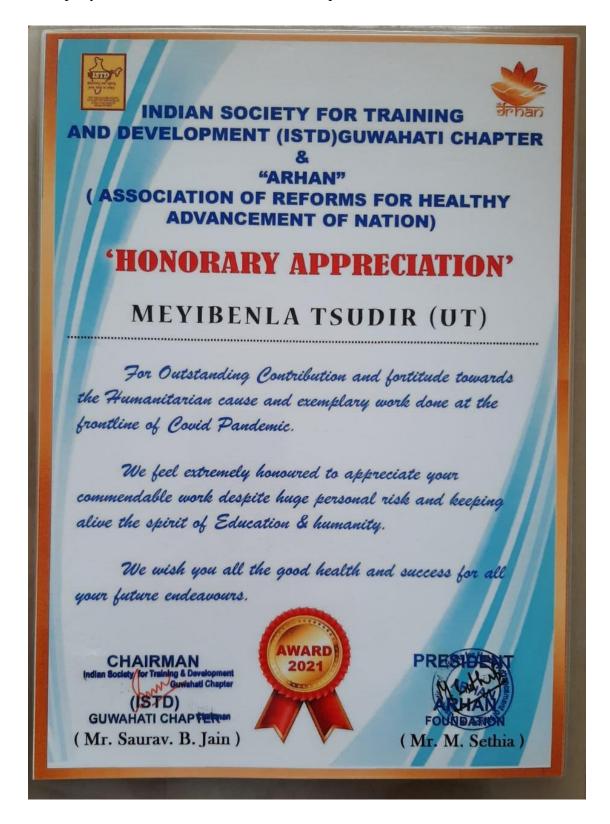

8. Honorary Appreciation to Ms. Meyibenla Tsudir (UT) from Indian Society for Training and Development (ISTD) for outstanding contribution and frontline towards humanitarian cause and exemplary work done at the frontline of covid pandemic, 2021