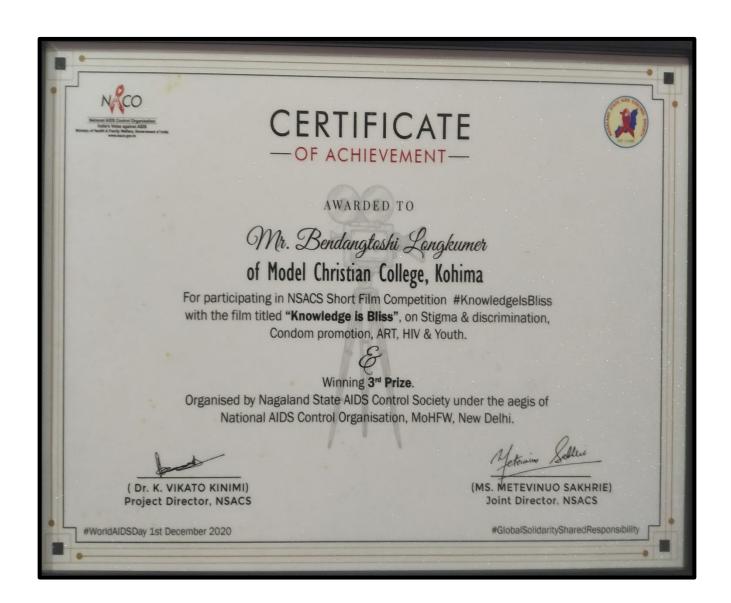

6. Mr. Bendangtoshi Longkumer, 3<sup>rd</sup> price for short film competition organised by NSACS "World Aids <u>Day" 2020</u>

7. <u>Honorary Appreciation from Indian Society for Training and Development (ISTD) for outstanding contribution and frontline towards humanitarian cause and exemplary work done at the frontline of covid pandemic, 2021</u>