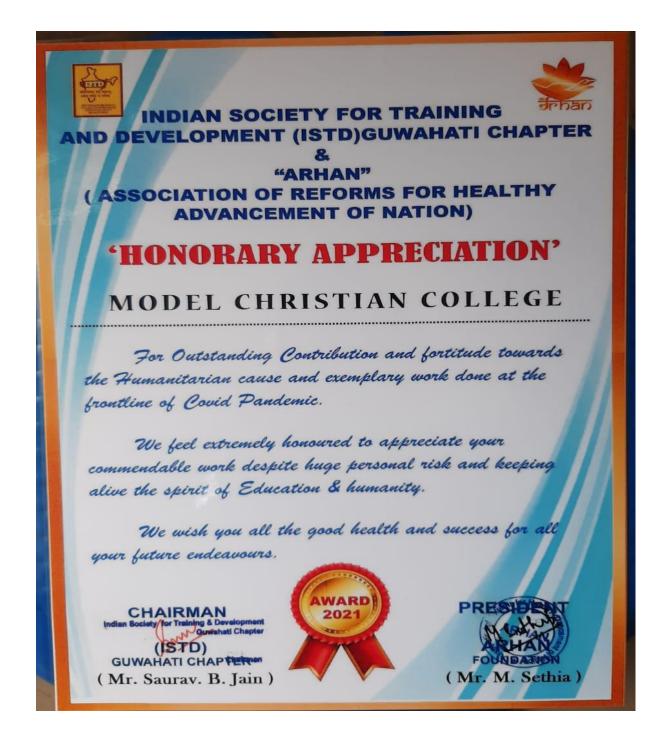

6. Mr. Bendangtoshi Longkumer, 3<sup>rd</sup> price for short film competition organised by NSACS "World Aids <u>Day" 2020</u>

7. <u>Honorary Appreciation from Indian Society for Training and Development (ISTD) for outstanding contribution and frontline towards humanitarian cause and exemplary work done at the frontline of covid pandemic, 2021</u>