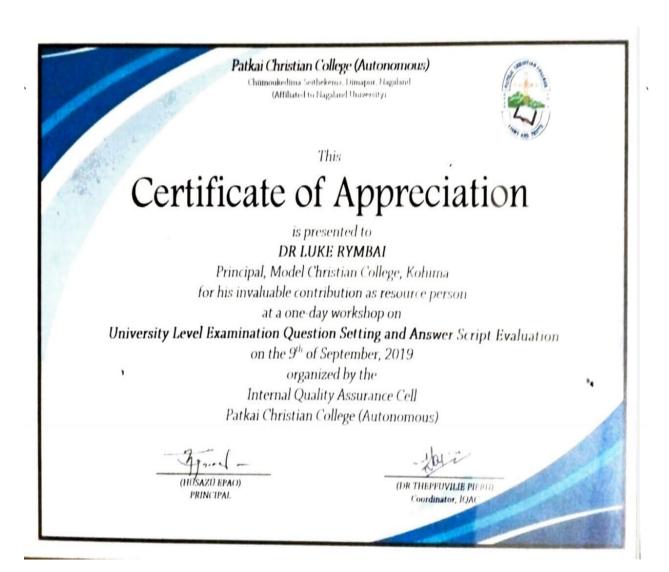

5. <u>Dr.Luke Rymbai participation as a Resource person for One day Workshop on the topic "University Level Examination question setting and answer Script Evaluation" at Patkai Christian College (Autonomous) 2019.</u>